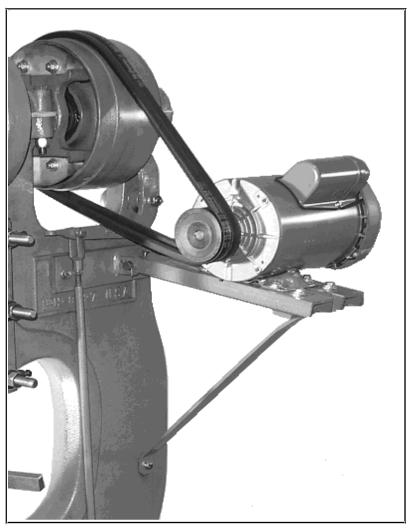

## **Motor Mount Installation**

## Part# Motor Mount

Please specify H, K, or P (25, 50 or 100#)

Can be used for Center or Rear clutch application!
Install the motor mount approximately 3 to 4 inches below the crotch of the frame. The left-right placement is determined by the position of the belts and pulleys on the motor. Slots cut in the rails of the motor mount allow adjustment of belt tension. The T-bracket supports the motor mount

assembly; belt tensioning is done with the slots.

USE 5/16 drill for frame then tap hole 3/8-16 ,USE F drill for the T-Bracket then tap hole 5/16-18

Use B type Vee Belts 25# NEMA FRAME 56 or 56H

50# NEMA FRAME 182 or 182T